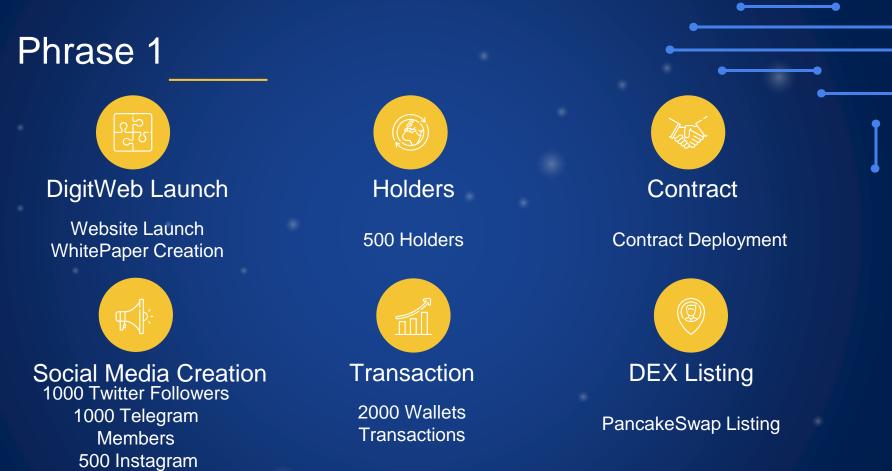

the Digitweb platform and contributing value to the network. This can include creating and sharing content, referring new users, and providing liquidity to the platform's token.

Rewards will be distributed on a daily basis, with the amount of rewards proportional to the user's level of engagement and contribution to the platform.

# Rewards for participation:

Digitweb provides users with a way to earn rewards for participating in the Digitweb platform and contributing value to the network. This can include creating and sharing content, referring new users, and providing liquidity to the platform's token.





#### Store of value

Digitweb Token has a strong use case as a store of value, as the token will be scarce and in high demand due to its rewards structure and growing user base.





Followers







## Join Our Community



@DigitWebCoin