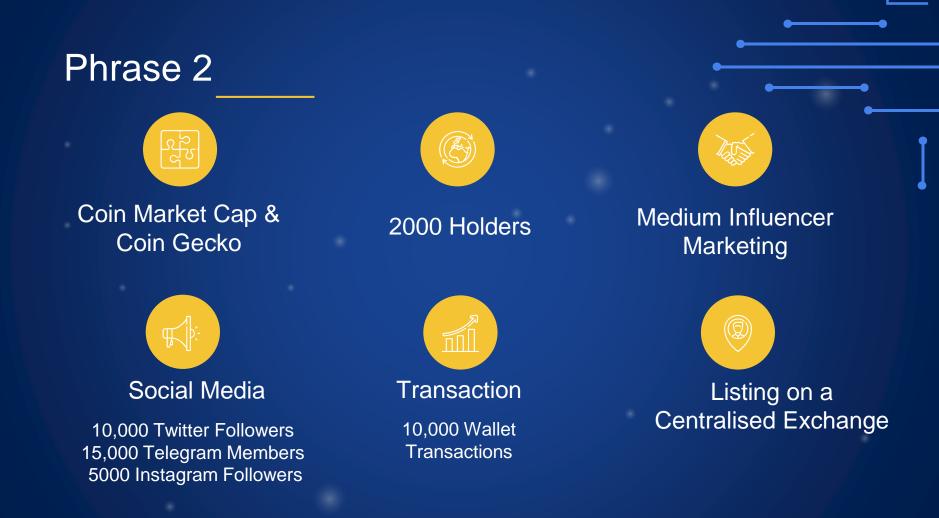

platform and contributing value to the network. This can include creating and sharing content, referring new users, and providing liquidity to the platform's token.

Rewards will be distributed on a daily basis, with the amount of rewards proportional to the user's level of engagement and contribution to the platform.

# Rewards for participation:

Digitweb provides users with a way to earn rewards for participating in the Digitweb platform and contributing value to the network. This can include creating and sharing content, referring new users, and providing liquidity to the platform's token.





#### Store of value

Digitweb Token has a strong use case as a store of value, as the token will be scarce and in high demand due to its rewards structure and growing user base.





Followers







## Join Our Community



@DigitWebCoin