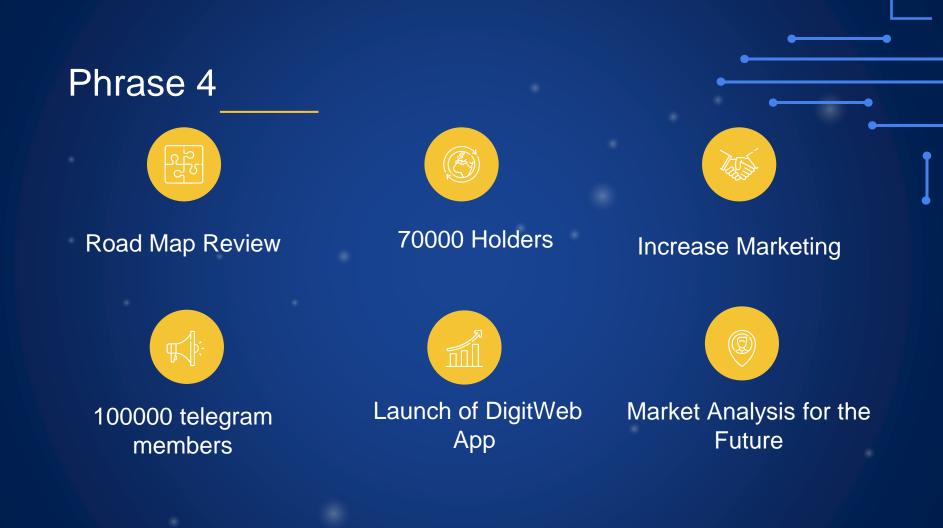

form and contributing value to the network. This can include creating and sharing content, referring new users, and providing liquidity to the platform's token.

Rewards will be distributed on a daily basis, with the amount of rewards proportional to the user's level of engagement and contribution to the platform.

# Rewards for participation:

Digitweb provides users with a way to earn rewards for participating in the Digitweb platform and contributing value to the network. This can include creating and sharing content, referring new users, and providing liquidity to the platform's token.





#### Store of value

Digitweb Token has a strong use case as a store of value, as the token will be scarce and in high demand due to its rewards structure and growing user base.





Followers







## Join Our Community



@DigitWebCoin